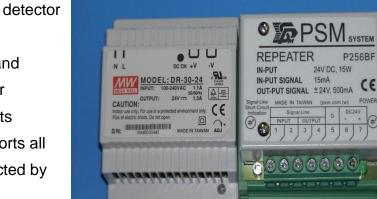

## Repeater

#### P256BF

#### Product Features :

- Dedicated product for ultrasonic radar detector PD-256
- Power input : 110-240VAC
- Up to 256 parking lot per zone controller
- Simplified wiring requirement: connecting all 256 detectors with only two wires which including power source to all detectors and two-way signal communications
- Synchronized data input/output at same time

between the controller and individual detector to avoid interference among detectors

- Each controller with 256 sets of input and output connecting points : automatic or manual operation options on the outputs
- LED display on the zone controller reports all lot status (occupied/vacant/error) detected by up to 256 detectors
- Equipped with a hard data memory chip to store all current operating data avoiding restart problem due to incidental power loss
- The controller(s) remains functioning when the remote PC controller is offline
- Equipped with a RS485 communication hub compatible to MOD BUS setting for remove communication
- Power-overload protection included
- Galvanized steel with weather proof finishing for durability and aesthetic appearance