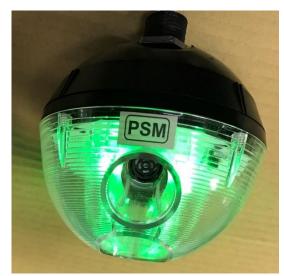

## **Ultrasonic Parking Space Detector (Front)**

PD-256F Plus Dual Ultrasonic transmitter/receiver for reliable sensing

- Dual diagonal ultrasonic projection for installation at front of parking space, which has higher visibility compare to installations directly above the parking space.
- External control DIP switch to set detection ranges from
   0.6 ~ 4.2 meters.
- Temperature effect on ultrasonic detection is automatically calibrated.
- Occupancy detection and LED status display in one device. Two dual-color combinations: red/green and red/blue LEDs with 360 degree viewing angle. Red, green, and blue lights

indicate occupied,

vacant, and vacant handicap lots, respectively.

- A separate mounting base with a detachable device module configuration makes installation and maintenance easier. A single dual-line cable communicates up to 256 detectors with a central controller. A single BUS provides power and circuitry with reduce the installation material cost by 45%.
- PD-256F Plus is a reliable and essential product for parking space inventory in a multi-story parking ramp.
- Integration of PD-256F Plus with the intelligent parking Ramp software is capable of directing the driver with Illuminated displays along the drive way from the entry to the pre-assigned space or from the parked space back to the exit.
- Fully transparent and waterproof ABS cover.

## PD-256F Plus Ultrasonic Parking Space Detector