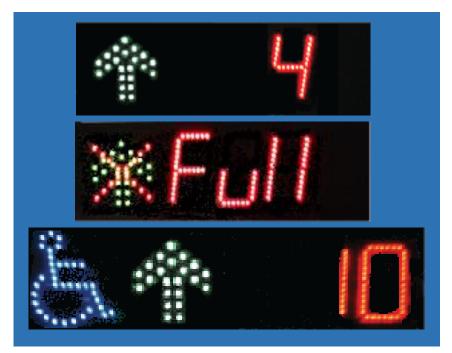

# **Parking Guidance System**

## Information Panel P888-TW P888-RS485

### Features:

- Highly visible and long life LED
- Displays number spaces left for assigned area
- Two wire connection for easy installation
- "Full" indicator when all assigned spaces are occupied
- Adjustable direction arrow (Up, Down, Left and Right)
- Optional disabled or customized notations.