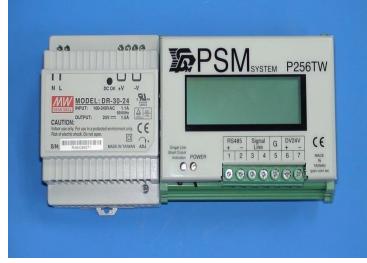

# Parking Zone Controller P256TW

#### Product Features :

- Dedicated product for ultrasonic radar detector PD-256
- Power input : 110-240VAC
- Up to 256 parking lot per zone controller
- Simplified wiring requirement: connecting all 256 detectors with only two wires which including power source to all detectors and two-way signal communications
- Synchronized data input/output at same time

between the controller and individual detector to avoid interference among detectors

- Each controller with 256 sets of input and output connecting points : automatic or manual operation options on the outputs
- LED display on the zone controller reports all lot status (occupied/vacant/error) detected by up to 256 detectors
- Equipped with a hard data memory chip to store all current operating data avoiding restart problem due to incidental power loss
- The controller(s) remains functioning when the remote PC controller is offline
- Equipped with a RS485 communication hub compatible to MOD BUS setting for remove communication
- Power-overload protection included
- Galvanized steel with weather proof finishing for durability and aesthetic appearance