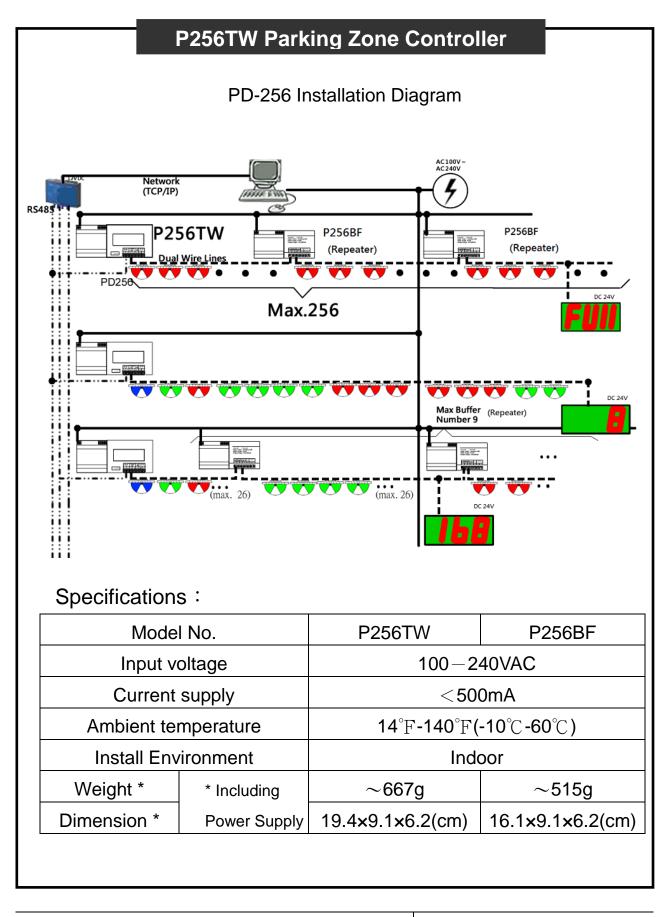

# Parking Zone Controller P256TW

#### Product Features :

- Dedicated product for ultrasonic radar detector PD-256
- Power input : 110-240VAC
- Up to 256 parking lot per zone controller
- Simplified wiring requirement: connecting all 256 detectors with only two wires which including power source to all detectors and two-way signal communications
- Synchronized data input/output at same time

between the controller and individual detector to avoid interference among detectors

- Each controller with 256 sets of input and output connecting points : automatic or manual operation options on the outputs
- LED display on the zone controller reports all lot status (occupied/vacant/error) detected by up to 256 detectors
- Equipped with a hard data memory chip to store all current operating data avoiding restart problem due to incidental power loss
- The controller(s) remains functioning when the remote PC controller is offline
- Equipped with a RS485 communication hub compatible to MOD BUS setting for remove communication
- Power-overload protection included
- Galvanized steel with weather proof finishing for durability and aesthetic appearance