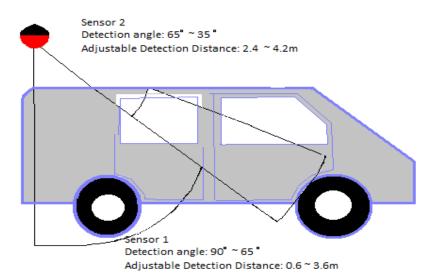

#### **Specifications:**

| opeenieulerie.                |                                 |  |
|-------------------------------|---------------------------------|--|
| Model                         | PD-256F Plus                    |  |
| Input voltage                 | AC 24V                          |  |
|                               | (From zone controller P256TW)   |  |
| Current input                 | <18mA                           |  |
|                               | (From zone controller P256TW)   |  |
| Adjustable detection distance | Sensor 1: 0.6 ~ 3.6m            |  |
|                               | Sensor 2: 2.4 ~ 4.2m            |  |
| Detection angle               | Sensor 1 : 90°~ 65°             |  |
|                               | Sensor 2 : 65° ~ 35°            |  |
| Frequency                     | 40 KHz                          |  |
| Ambient temperature           | -4°F-130°F(-20℃-55℃)            |  |
| Environment                   | Indoor                          |  |
| Weight                        | ~155g                           |  |
| Dimensions                    | Diameter x Height = 10 x 9.5 cm |  |
|                               |                                 |  |